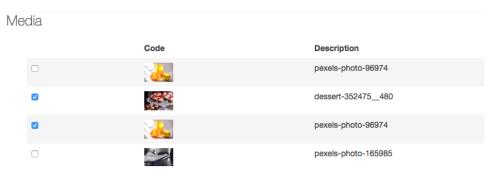

## **KNOWLEDGEWELL - DIGITAL ASSET MANAGEMENT (Fixes)**

- 1. My Downloads History Sorting of Date and Time list view.
- 2. Product Media Assignment The application will not allow for the same media to be assigned to a product.
- $3. \ Basic Search Media Changes have been made to give a more consistent result when including file extensions.$
- 4. Email Service Email notification service updated.