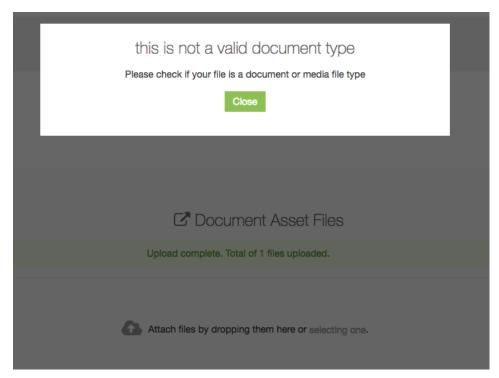

## Knowledgewell Deployment - Thursday 30th August 2018

2018-08-27 - Shaun Gray - KNOWLEDGEWELL

**KNOWLEDGEWELL - DIGITAL ASSET MANAGEMENT** 

1. File type restrictions - JPG and MP4 have been removed from 'Document Upload' presets.