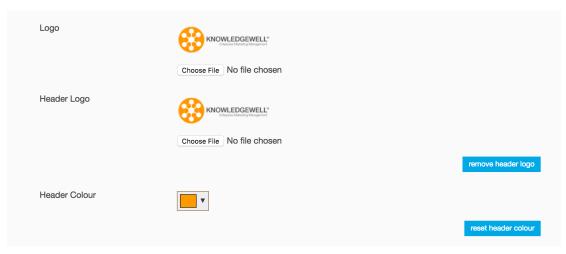

## **CANOPY DAM UPDATES**

2016-06-29 - Shaun Gray - KNOWLEDGEWELL

Wellcom are pleased to release version 1.5.1 of Canopy DAM.

The changes include;

- Client application branding.
- Client theme colour changes (header).